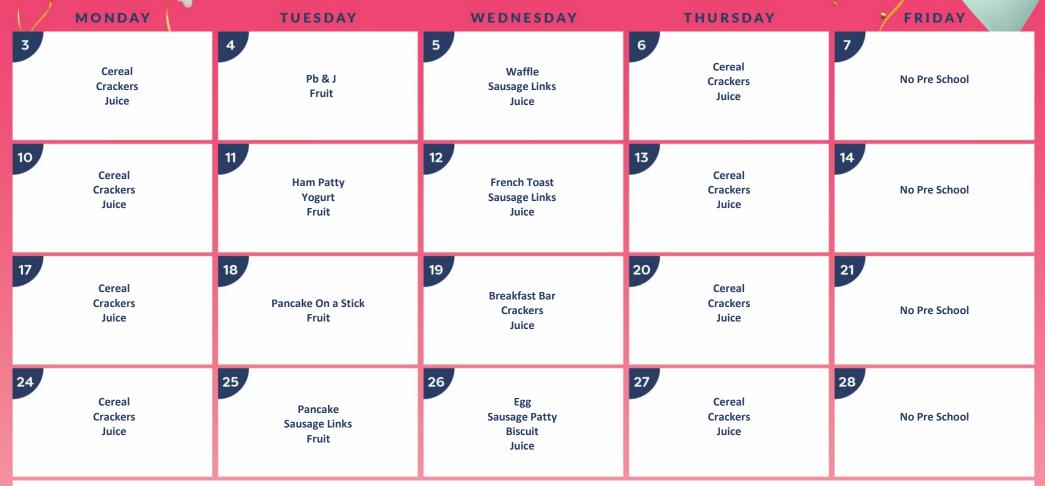

## **Breakfast Menu-Pre School**

SOUTHERN PUBLIC SCHOOLS IS AN EQUAL OPPORTUNITY PROVIDER AND EMPLOYER

### MILK IS PROVIDED FOR BREAKFAST EVERY DAY

This institution is an equal opportunity provider. Menu is subject to change. A variety of milk is offered each day.

2025